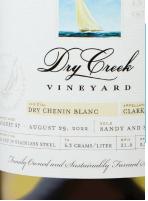

2022 DRY CHENIN BLANC

Clarksburg

WINE ENTHUSIAST

Clarksburg

# I3-TIME BEST BUY

WINE ENTHUSIAST

Clarksburg

WINE ENTHUSIAST

2022 DRY CHENIN BLANC

Clarksburg

WINE ENTHUSIAST

DRY CREEK VINEYARD

# 2022 DRY CHENIN BLANC Clarksburg

"Pure expression of a crisp, dry, Loire Valley-inspired Chenin Blanc, upholding a 51-year tradition."

100% CHENIN BLANC

#### FERMENTATION

STAINLESS STEEL FERMENTED AT 52-62°F FOR ABOUT 22 DAYS