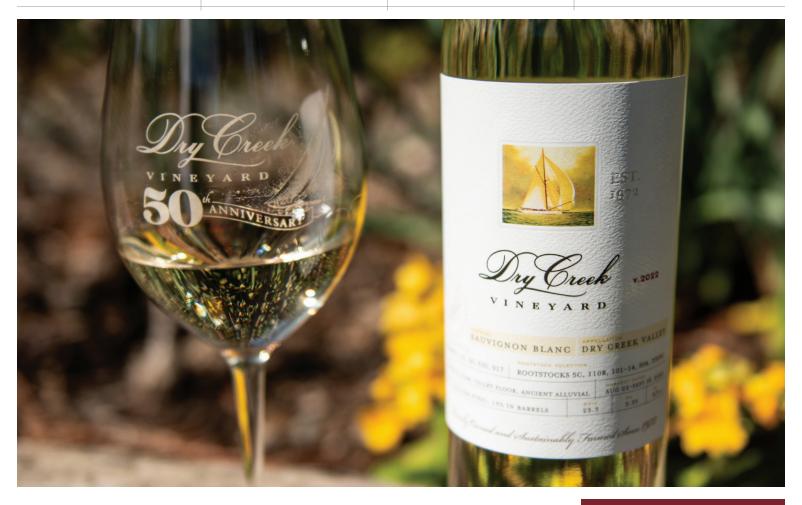

## SAUVIGNON BLANC

## NEW RELEASE 2022 VINTAGE

VARIETAL SAUVIGNON BLANC APPELLATION DRY CREEK VALLEY **CLONAL SELECTION** 1, 21, 30, 530, 917

**ROOTSTOCK SELECTION** 5C, 100R, 101-14, S04, 3309C

## SETTING DRY CREEK SAUVIGNON BLANC APART

- This elegant wine reflects the vision of our second generation to produce Sauvignon Blanc that expresses Dry Creek Valley's unique *terroir*, with racy acidity and a full-bodied mouthfeel.
- Distinctive and unique clones of 14% Sauvignon Musqué and 7% Sauvignon Gris provide added dimension and depth.
- Stainless steel fermentation was supplemented with small amounts of chestnut, acacia and neutral French oak to lend additional character and nuance to this delicious wine.