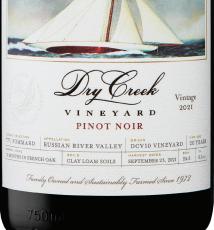

## BARREL AGING

10 months in French oak; 33% new oak

ALCOHOL | 13.6% BRIX | 24.5 PH | 3.73 TA | 6.1 g/L HARVEST DATES September 23, 2021

VINE AGE | 20 years

SOILS Clay loam

YIELDS 4–5 tons per acre