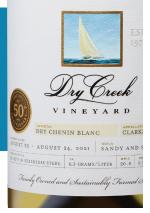

## 2021 DRY CHENIN BLANC Clarksburg

"Pure expression of a crisp, dry, Loire Valley-inspired Chenin Blanc, upholding a 50-year tradition.

BLEND

100% CHENIN BLANC

STAINLESS STEEL FERMENTED AT 53-62°F FOR ABOUT 24 DAYS

WATERMELON

MEYER LEMON

WHITE TEA

Tropical

Refreshing Aromatic

- Lively

#### FOOD PAIRING

Oysters

Crudo

- Seafood
- Poultry

#### ABOUT DRY CREEK VINEYARD

Family owned and sustainably farmed since 1972 Sonoma County, California