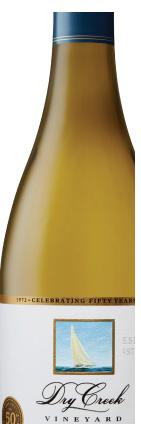

### 2021 DRY CHENIN BLANC Clarksburg

"Pure expression of a crisp, dry, Loire Valley-inspired Chenin Blanc, upholding a 50-year tradition."

100% CHENIN BLANC

FERMENTATION

STAINLESS STEEL FERMENTED AT 53-62°F FOR ABOUT 24 DAYS

FLAVOR PROFILE

- Refreshing
- Aromatic
- FOOD PAIRING
- Oysters
- Seafood

- Tropical Lively
- Crudo
- Poultry

ABOUT DRY CREEK VINEYARD

Family owned and sustainably farmed since 1972 Sonoma County, California