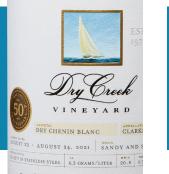

### 2021 DRY CHENIN BLANC Clarksburg

"Pure expression of a crisp, dry, Loire Valley-inspired Chenin Blanc, upholding a 50-year tradition."

100% CHENIN BLANC

FERMENTATION

STAINLESS STEEL FERMENTED AT 53-62°F FOR ABOUT 24 DAYS

FLAVOR PROFILE

- Refreshing
- Aromatic
- FOOD PAIRING
- Oysters
- Seafood

- Tropical Lively
- Crudo
- Poultry

ABOUT DRY CREEK VINEYARD

Family owned and sustainably farmed since 1972 Sonoma County, California