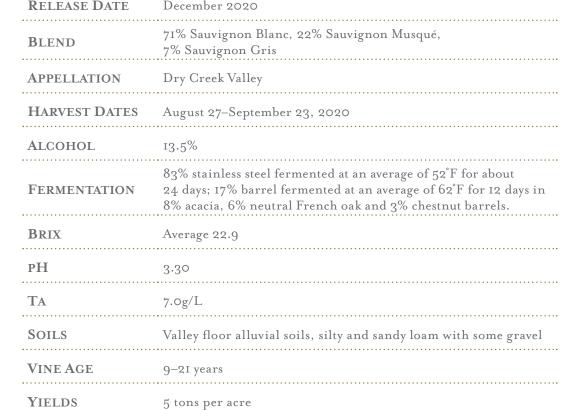

## **HISTORY**

This delicious 100% Dry Creek Valley Sauvignon Blanc reflects the vision of the second generation. Crafted from several distinct vineyard sites, this new blend incorporates 22% Sauvignon Musqué and 7% Sauvignon Gris. The Sauvignon Musqué provides a vibrant and juicy weight to the palate. Just as some of the finest chateaux in Bordeaux use Sauvignon Gris, we also love the texture this varietal provides to the final blend. In expressing the Dry Creek Valley's unique *terroir*, this beautiful wine displays bright, fruit-forward aromas and a full-bodied mouthfeel.

## **GROWING SEASON**

The fall and winter rains of the 2020 growing season were slightly below average, but spring rains helped to increase the total rainfall. Heat waves in mid-August and the first week of September set off a fast-paced early stretch of harvest. Two unexpected factors were the Walbridge Fire in August, in a remote forested area, and the Glass Fire in September, located on the eastern side of Sonoma County. Fortunately white grapes, not being fermented on their skins, are much less susceptible to smoke impact. This, combined with using lighter pressings, have resulted in delicious wines with beautiful aromas and flavors.

## WINEMAKER COMMENTS

Our elegant and refined Sauvignon Blanc incorporates small amounts of Sauvignon Musqué and Sauvignon Gris, which adds a layer of depth and a fleshy, full-bodied mouthfeel. At first swirl, this wine presents tropical aromas of passionfruit, pineapple, white peach and jasmine. On the palate, flavors of grapefruit, passionfruit, guava and white pepper come through with a slightly creamy, but lively finish. Stainless steel fermentation was supplemented with small amounts of chestnut, acacia and French oak barrels adding additional character and nuance to this delicious wine.