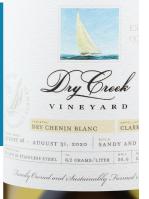

## 2020 DRY CHENIN BLANC Clarksburg

"Pure expression of a crisp, dry, Loire Valley-inspired Chenin Blanc, upholding a 49-year tradition.

#### BLEND

100% CHENIN BLANC

STAINLESS STEEL FERMENTED AT 53-62°F FOR ABOUT 22 DAYS

WATERMELON

STYLE

- Refreshing
- Tropical
- Aromatic

- Lively

FOOD PAIRING Oysters

Crudo

Seafood

ABOUT DRY CREEK VINEYARD

Sonoma County, California

Family owned and sustainably farmed since 1972

Poultry