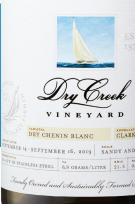

## 2019 DRY CHENIN BLANC

Clarksburg

2018 VINTAGE

## 2019 DRY CHENIN BLANC Clarksburg

"Pure expression of a crisp, dry, Loire Valley-inspired Chenin Blanc, upholding a 48-year tradition.

100% CHENIN BLANC

#### FERMENTATION

STAINLESS STEEL FERMENTED AT 50°F - 62°F FOR ABOUT 24 DAYS

#### FLAVOR PROFILE

Refreshing

PASSIONFRUIT

- Aromatic
- FOOD PAIRING
- Oysters
- Seafood

- Tropical
- Lively
- Crudo
- Poultry