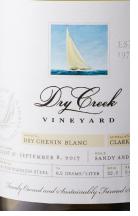

### 2018 DRY CHENIN BLANC Clarksburg

"Pure expression of a crisp, dry, Loire Valley-inspired Chenin Blanc, upholding a 47-year tradition."

#### Blend 100% CHENIN BLANC

FERMENTATION

stainless steel fermented at  $52^{\circ}\text{f}$  –  $58^{\circ}\text{f}$  for about 24 days

FLAVOR PROFILE

• Oysters

Seafood

- Crudo
  - Poultry

### ABOUT DRY CREEK VINEYARD

Family owned and sustainably farmed since 1972 Sonoma County, California